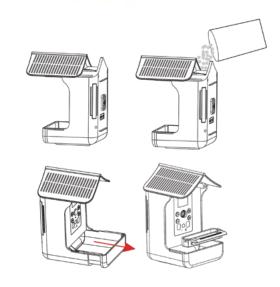

# **INCLUDED ACCESSORIES**

Bird Camera + Feeder, Water Sink, Nectar Feeder, Strap, Pole Mount, Mount Adaptor, USB Cable, User's Manual

From Spring to Winter
Unique Perspectives
all year round!