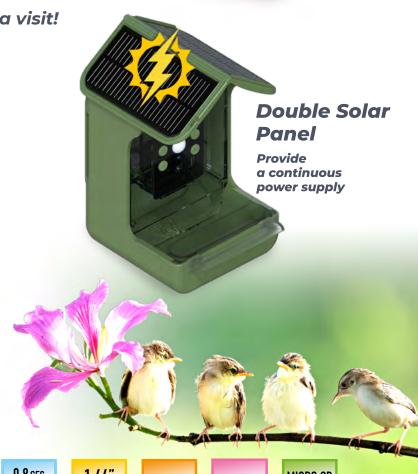

 Enjoy watching birds and other animals without disturbing them

- · For use all year round
- · Automatic Motion Detection
- · 3M Detection Range
- 0.8 Sec. Trigger Time
- · High Definition Video
- · Photos up to 12MP
- · Display 1.44"/3.6 cm
- · Double Solar Panel
- · Built-in Lithium Battery

### **FEATURES**

| FEATURES           |                                                         |
|--------------------|---------------------------------------------------------|
| Housing            | Weatherproof                                            |
| Space for food     | For approx. 250g of grain food (depending on volume)    |
| Sensor             | 1.3MP CMOS                                              |
| Lens               | Fixed Focus, F 5.5, f=3.9 mm                            |
| PIR Sensor         | Automatic Motion Detection                              |
| Detection Range    | Up to 3M                                                |
| Trigger Time       | 0.8 sec.                                                |
| Display            | 1.44"/3.6 cm                                            |
| Recording Modes    | Photo / Video / Photo + Video                           |
| Video Lenght       | 10 sec. / 30 sec. / 1 min. / 3 min.                     |
| Photo Burst        | 3 / 5 / 10 photos                                       |
| Auto Power Off     | Yes                                                     |
| Microphone         | Built-in                                                |
| File Format        | AVI, JPG                                                |
| Interface          | USB Type-C                                              |
| Power Supply       | Double Solar Panel,<br>Lithium Battery 1200mAh built-in |
| Battery Life Time  | About 6 hours of continous video recording              |
| Dimensions, Weight | 17.5 x 12.5 x 13 cm, 350g                               |