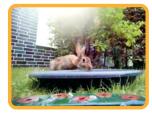

 Enjoy watching birds and other animals without disturbing them

- · For use all year round
- · Automatic Motion Detection
- · 3M Detection Range
- 0.8 Sec. Trigger Time
- · High Definition Video
- · Photos up to 12MP
- · Display 1.44"/3.6 cm
- · Double Solar Panel
- · Built-in Lithium Battery

# **BIRDY CAM + FEEDER**

Art. Nr. 10123

EAN 4260041686533