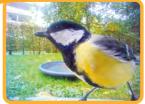

 Enjoy watching birds and other animals without disturbing them

- · For use all year round
- · Automatic Motion Detection
- · 3M Detection Range
- 0.8 Sec. Trigger Time
- · High Definition Video
- · Photos up to 12MP
- · Display 1.44"/3.6 cm
- · Double Solar Panel
- · Built-in Lithium Battery

# **BIRDY CAM + FEEDER**

Art. Nr. 10123

EAN 4260041686533