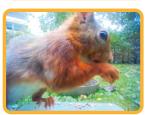

 Enjoy watching birds and other animals without disturbing them

- · For use all year round
- · Automatic Motion Detection
- · 3M Detection Range
- 0.8 Sec. Trigger Time
- · High Definition Video
- · Photos up to 12MP
- · Display 1.44"/3.6 cm
- · Double Solar Panel
- · Built-in Lithium Battery

# **BIRDY CAM + FEEDER**

Art. Nr. 10123

EAN 4260041686533