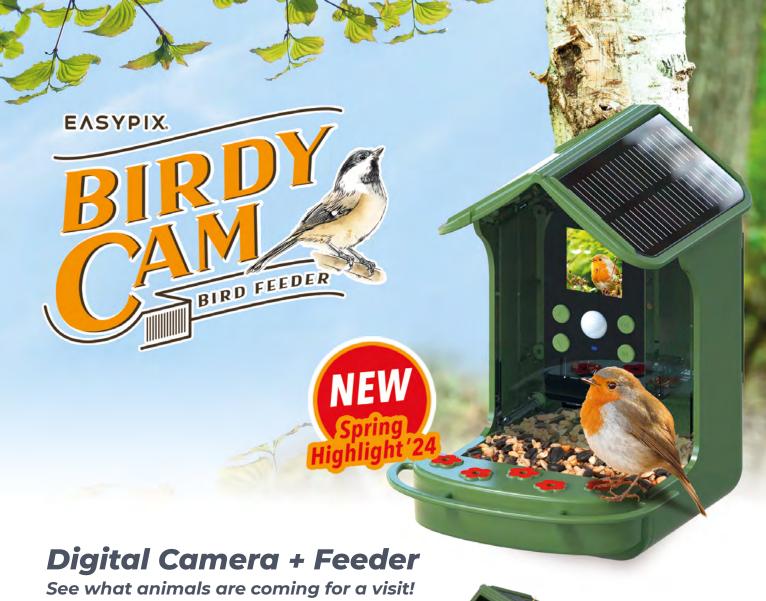

 Enjoy watching birds and other animals without disturbing them

- · For use all year round
- · Automatic Motion Detection
- · 3M Detection Range
- 0.8 Sec. Trigger Time
- · High Definition Video
- · Photos up to 12MP
- · Display 1.44"/3.6 cm
- · Double Solar Panel
- · Built-in Lithium Battery

# **BIRDY CAM + FEEDER**

Art. Nr. 10123

EAN 4260041686533

### **FEATURES**

| FEATURES           |                                                         |
|--------------------|---------------------------------------------------------|
| Housing            | Weatherproof                                            |
| Space for food     | For approx. 250g of grain food (depending on volume)    |
| Sensor             | 1.3MP CMOS                                              |
| Lens               | Fixed Focus, F 5.5, f=3.9 mm                            |
| PIR Sensor         | Automatic Motion Detection                              |
| Detection Range    | Up to 3M                                                |
| Trigger Time       | 0.8 sec.                                                |
| Display            | 1.44"/3.6 cm                                            |
| Recording Modes    | Photo / Video / Photo + Video                           |
| Video Lenght       | 10 sec. / 30 sec. / 1 min. / 3 min.                     |
| Photo Burst        | 3 / 5 / 10 photos                                       |
| Auto Power Off     | Yes                                                     |
| Microphone         | Built-in                                                |
| File Format        | AVI, JPG                                                |
| Interface          | USB Type-C                                              |
| Power Supply       | Double Solar Panel,<br>Lithium Battery 1200mAh built-in |
| Battery Life Time  | About 6 hours of continous video recording              |
| Dimensions, Weight | 17.5 x 12.5 x 13 cm, 350g                               |