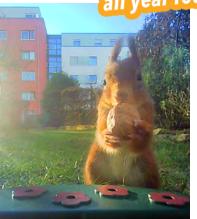

 Enjoy watching birds and other animals without disturbing them

- · For use all year round
- · Automatic Motion Detection
- · 3M Detection Range
- 0.8 Sec. Trigger Time
- · High Definition Video
- · Photos up to 12MP
- · Display 1.44"/3.6 cm
- · Double Solar Panel
- · Built-in Lithium Battery

# **INCLUDED ACCESSORIES**

Bird Camera + Feeder, Water Sink, Nectar Feeder, Strap, Pole Mount, Mount Adaptor, USB Cable, User's Manual

From Spring to Winter
Unique Perspectives
all year round!