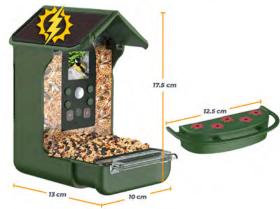

### **FEATURES**

| FEATURES           |                                                         |
|--------------------|---------------------------------------------------------|
| Housing            | Weatherproof                                            |
| Space for food     | For approx. 250g of grain food (depending on volume)    |
| Sensor             | 1.3MP CMOS                                              |
| Lens               | Fixed Focus, F 5.5, f=3.9 mm                            |
| PIR Sensor         | Automatic Motion Detection                              |
| Detection Range    | Up to 3M                                                |
| Trigger Time       | 0.8 sec.                                                |
| Display            | 1.44"/3.6 cm                                            |
| Recording Modes    | Photo / Video / Photo + Video                           |
| Video Lenght       | 10 sec. / 30 sec. / 1 min. / 3 min.                     |
| Photo Burst        | 3 / 5 / 10 photos                                       |
| Auto Power Off     | Yes                                                     |
| Microphone         | Built-in                                                |
| File Format        | AVI, JPG                                                |
| Interface          | USB Type-C                                              |
| Power Supply       | Double Solar Panel,<br>Lithium Battery 1200mAh built-in |
| Battery Life Time  | About 6 hours of continous video recording              |
| Dimensions, Weight | 17.5 x 12.5 x 13 cm, 350g                               |