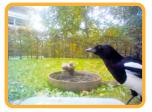

 Enjoy watching birds and other animals without disturbing them

- · For use all year round
- · Automatic Motion Detection
- · 3M Detection Range
- 0.8 Sec. Trigger Time
- · High Definition Video
- · Photos up to 12MP
- · Display 1.44"/3.6 cm
- · Double Solar Panel
- · Built-in Lithium Battery

# **BIRDY CAM + FEEDER**

Art. Nr. 10123

EAN 4260041686533