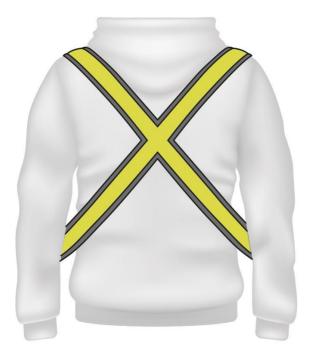

#### Using the luminous vest

- 1. Fit the vest so that the crossed straps ("X") are on your back.
- 2. Buckle the fastener.
- 3. Make any final size adjustments using the adjustable straps while ensuring a secure but comfortable fit.

#### BACK