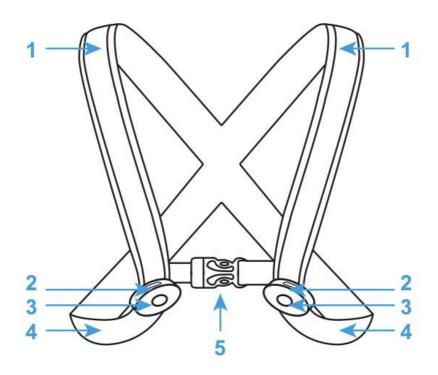

#### **Description of the components**

- 1. LED light straps
- 2. Battery compartment
- 3. On/off switch
  - Mode selection:

Light always on / Slow flash light / Fast flash light

- 4. Adjustable strap
- 5. Fastener

#### Function

The StreetGlow luminous vest is made of durable nylon and uses thermoplastic polyurethane fibre optic technology in addition to LED light.

This creates an even, highly visible surface that helps you stand out on the road in most weather conditions.

The product consists of two crossing LED straps and contains two on/off switches - one for each strap.

The switch allows you to choose whether the strap should flash or glow constantly.

The 4x CR2032 batteries provide up to 80 hours of continuous operation.

#### Switching on/off

To switch on/off, press the on/off switch on both battery compartments:

1x = Constant light mode2x = Fast flashing mode3x = Slow flashing mode4x = Off