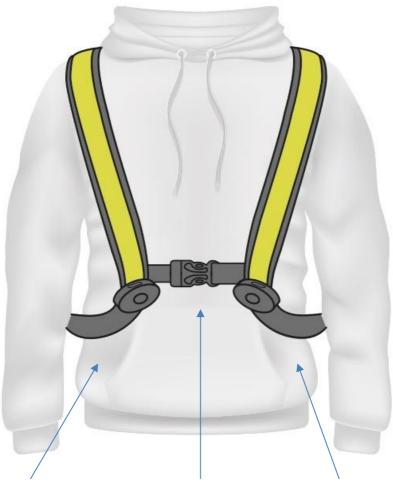

## FRONT (Chest)

Adjustable strap

Fastener

Adjustable strap

#### **Description of the components**

- 1. LED light straps
- 2. Battery compartment
- 3. On/off switch
  - Mode selection:

Light always on / Slow flash light / Fast flash light

- 4. Adjustable strap
- 5. Fastener