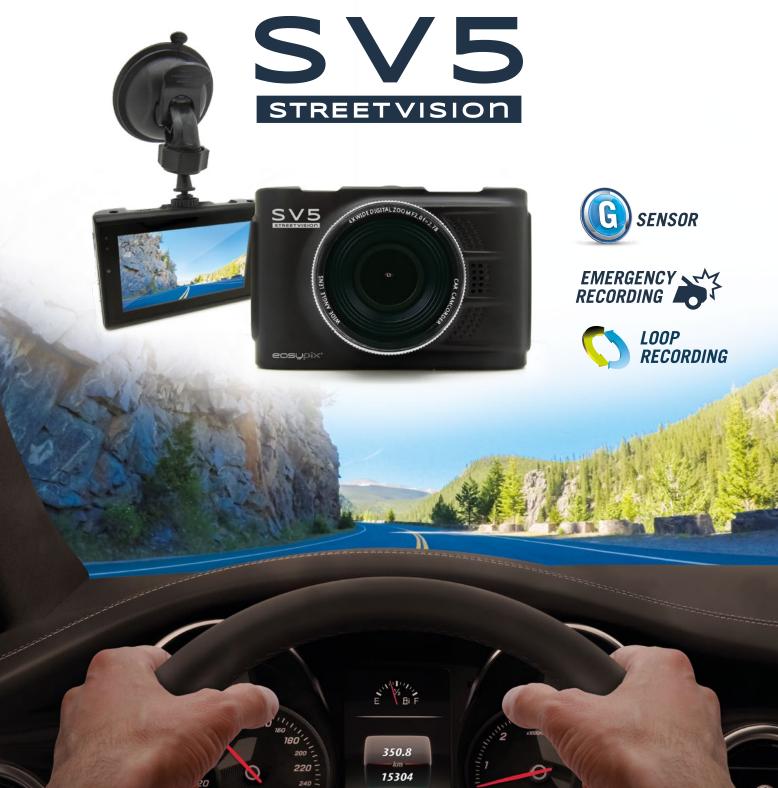

## **FULL HD DASHCAM**

## COSUSSION SV5

| RESOLUTIONS      |                                                                                                                         |
|------------------|-------------------------------------------------------------------------------------------------------------------------|
| Video            | 1728x1296* / 1920x1080 / 1280x720                                                                                       |
| Photo            | 12M* / 10M* / 8M* / 5M* / 3M* / 2M / 1.3M / VGA                                                                         |
|                  |                                                                                                                         |
| DISPLAY          |                                                                                                                         |
| LCD display      | 3"/7.6cm                                                                                                                |
| FEATURES         |                                                                                                                         |
| Sensor           | 2MP                                                                                                                     |
| Wide angle       | 140°                                                                                                                    |
| G-sensor         | Built-in                                                                                                                |
| Automatic rec.   | <ul><li>Automatic recording start on power-on</li><li>Emergency video recording in case of an accident</li></ul>        |
| Loop recording   | You can also select the functions "Loop recording" and "Emergency video recording in case of an accident" individually. |
| Motion detection | Yes                                                                                                                     |
| Frequency        | 50HZ/60HZ                                                                                                               |
| Digital zoom     | 4x                                                                                                                      |
| Microphone       | Built-in                                                                                                                |
| Video format     | MP4                                                                                                                     |
| Ports            | HDMI, USB 2.0 Mini                                                                                                      |
| Battery          | Built-in, 180mAh 5V 1A                                                                                                  |
| Dimensions       | 8.5 x 5.4 x 3.4 cm                                                                                                      |
|                  |                                                                                                                         |