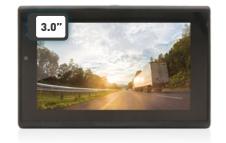

## COSUSSION SV5

| RESOLUTIONS      |                                                                                                                         |
|------------------|-------------------------------------------------------------------------------------------------------------------------|
| Video            | 1728x1296* / 1920x1080 / 1280x720                                                                                       |
| Photo            | 12M* / 10M* / 8M* / 5M* / 3M* / 2M / 1.3M / VGA                                                                         |
|                  |                                                                                                                         |
| DISPLAY          |                                                                                                                         |
| LCD display      | 3"/7.6cm                                                                                                                |
| FEATURES         |                                                                                                                         |
| Sensor           | 2MP                                                                                                                     |
| Wide angle       | 140°                                                                                                                    |
| G-sensor         | Built-in                                                                                                                |
| Automatic rec.   | <ul><li>Automatic recording start on power-on</li><li>Emergency video recording in case of an accident</li></ul>        |
| Loop recording   | You can also select the functions "Loop recording" and "Emergency video recording in case of an accident" individually. |
| Motion detection | Yes                                                                                                                     |
| Frequency        | 50HZ/60HZ                                                                                                               |
| Digital zoom     | 4x                                                                                                                      |
| Microphone       | Built-in                                                                                                                |
| Video format     | MP4                                                                                                                     |
| Ports            | HDMI, USB 2.0 Mini                                                                                                      |
| Battery          | Built-in, 180mAh 5V 1A                                                                                                  |
| Dimensions       | 8.5 x 5.4 x 3.4 cm                                                                                                      |
|                  |                                                                                                                         |