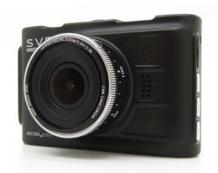

## **FULL HD DASHCAM**

## COSUSSION SV5

| RESOLUTIONS      |                                                                                                                         |
|------------------|-------------------------------------------------------------------------------------------------------------------------|
| Video            | 1728x1296* / 1920x1080 / 1280x720                                                                                       |
| Photo            | 12M* / 10M* / 8M* / 5M* / 3M* / 2M / 1.3M / VGA                                                                         |
|                  |                                                                                                                         |
| DISPLAY          |                                                                                                                         |
| LCD display      | 3"/7.6cm                                                                                                                |
| FEATURES         |                                                                                                                         |
| Sensor           | 2MP                                                                                                                     |
| Wide angle       | 140°                                                                                                                    |
| G-sensor         | Built-in                                                                                                                |
| Automatic rec.   | <ul><li>Automatic recording start on power-on</li><li>Emergency video recording in case of an accident</li></ul>        |
| Loop recording   | You can also select the functions "Loop recording" and "Emergency video recording in case of an accident" individually. |
| Motion detection | Yes                                                                                                                     |
| Frequency        | 50HZ/60HZ                                                                                                               |
| Digital zoom     | 4x                                                                                                                      |
| Microphone       | Built-in                                                                                                                |
| Video format     | MP4                                                                                                                     |
| Ports            | HDMI, USB 2.0 Mini                                                                                                      |
| Battery          | Built-in, 180mAh 5V 1A                                                                                                  |
| Dimensions       | 8.5 x 5.4 x 3.4 cm                                                                                                      |
|                  |                                                                                                                         |