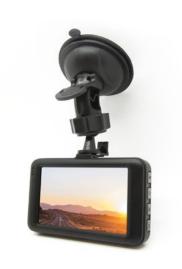

## **INCLUDED**

Dimensions

Suction cup mount, car charger, manual

\*by interpolation

STREETVISION SV4 ART. NR. 21000 EAN 4260041685802

Technical changes and mistakes reserved.