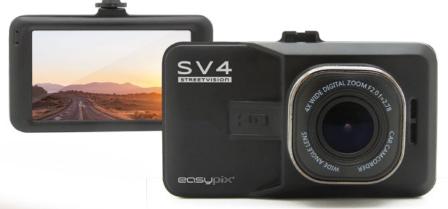

## SV4 STREETVISION

## **HD DASHCAM**

## €05U∷° STREETVISION SV4

| RESOLUTIONS |                       |
|-------------|-----------------------|
| Video       | 1920x1080* / 1280x720 |
| Photo       | 3M* / 2M* / 1M        |

**DISPLAY** 

LCD display 3"/7.6cm