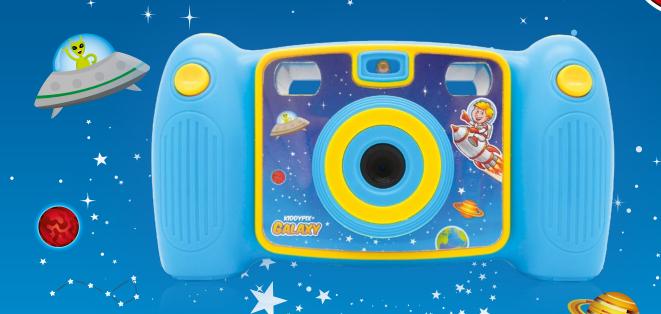

CHILDREN CAMERA WITH DUAL LENS FOR SELFIES

## GALAXY

## **CHILDREN CAMERA**

Dual lens Front camera for photos and videos

Rear camera for selfies