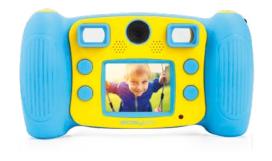

CHILDREN CAMERA WITH DUAL LENS FOR SELFIES

## **CHILDREN CAMERA**

Dual lens Front camera for photos and videos

Rear camera for selfies

## **RESOLUTIONS**

Photo 5M\*/3M\*/1.3MP

Video 1920x1080p\* 15fps / 1280x720 30fps

**DISPLAY** 

LCD display 2"/5cm

|   |    | T  | п | D | ES |
|---|----|----|---|---|----|
| г | ᆮᄼ | ٩I | u | П | ᆮᆯ |

1.3MP front camera / 1.3MP rear camera Sensor Photo frames Built-in Exposure Automatic Lens Aperture F2.6, fixed focus, f=3.56mm 80° View angle Microphone Built-in Built-in Speaker Web cam function Yes JPEG, AVI File format Micro USB Interface Power source 4xAA (not included)