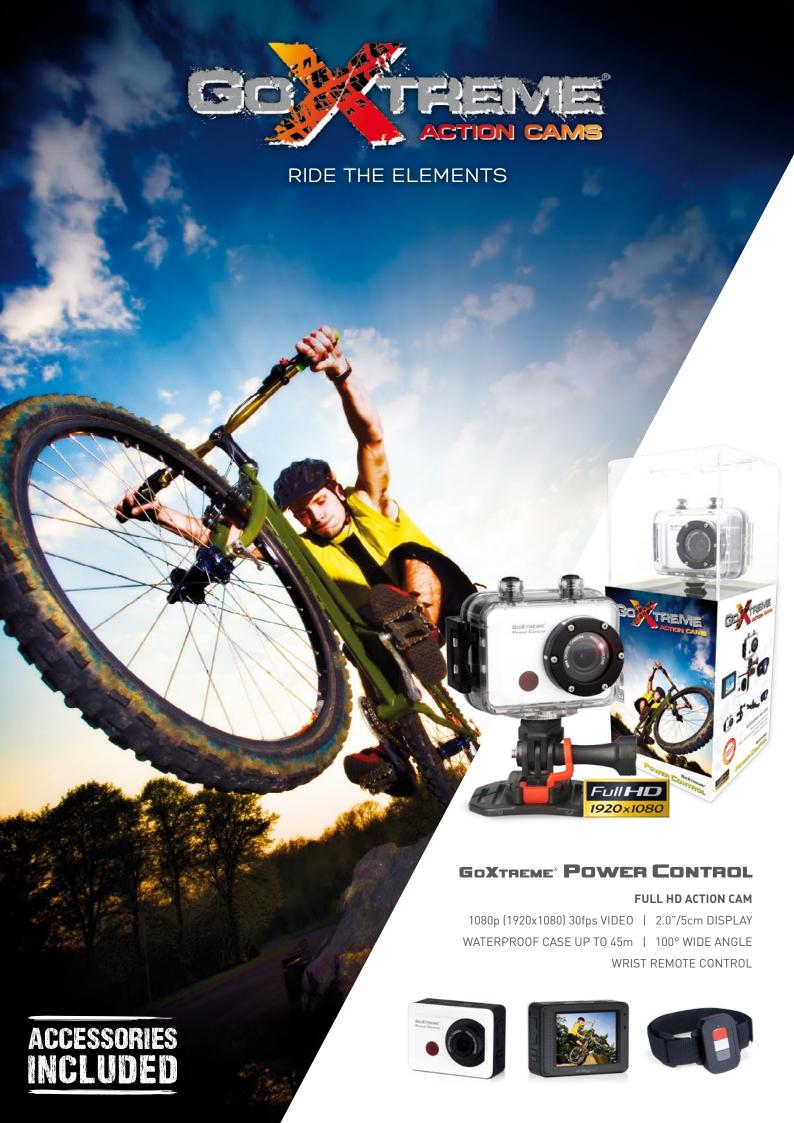

## GOXTREME® POWER CONTROL

Display 2.0"/5cm

Waterproof case Up to 40-45m waterproof

Image sensor 5.0 Mega Pixels CMOS Sensor

Still Image Resolution 12MP (4000x3000) by interpolation, 8MP (3264x2448) by interpolation,

## **ACCESSORIES INCLUDED**

Waterproof case Wrist remote control

Bike mount USB cable
Helmet mount with band Manual CD