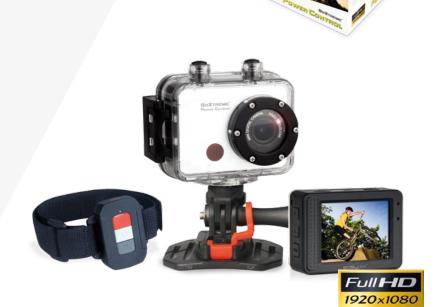

## GOXTREME® POWER CONTROL

Display 2.0"/5cm

Waterproof case Up to 40-45m waterproof

Image sensor 5.0 Mega Pixels CMOS Sensor

Still Image Resolution 12MP (4000x3000) by interpolation, 8MP (3264x2448) by interpolation,

## **ACCESSORIES INCLUDED**

Waterproof case Wrist remote control

Bike mount USB cable
Helmet mount with band Manual CD