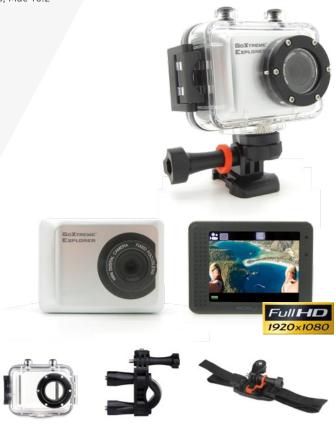

## **ACCESSORIES INCLUDED**

Waterproof case

Bike mount

Helmet mount with band

USB cable Manual CD