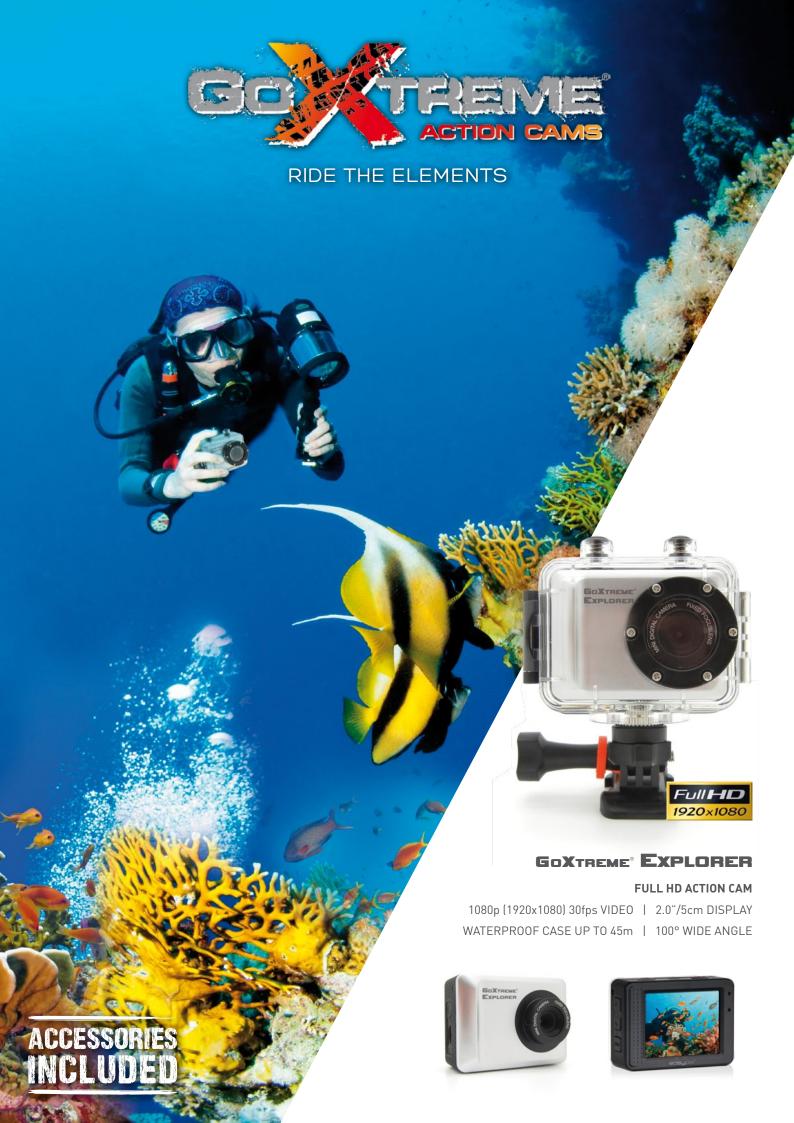

## GOXTREME® EXPLORER

Display 2.0"/5cm

Waterproof case Up to 40-45m waterproof

Image sensor 5.0 Mega Pixels CMOS Sensor

Still Image Resolution 12MP (4000x3000) by interpolation, 8MP (3264x2448) by interpolation,

5MP (2592x1944), 3MP (2048x1536)

Image File Format JPG

Video Resolution 1080P (1920x1080P) Pixels 30fps, 720P (1280x720P) Pixels 60fps / 30fps

Video File Format MOV, H.264 compression

Video with sound Yes
Microphone Built-in

Memory Micro SD card support up to 32GB, minimum Class10 (not included)

Focus F2.8 f=3.3 mm

Shutter Control Electronic

View angle 100°

Continuous shot Yes

Digital zoom 8x

OSD Language EN, FR, NL, ES, IT, PT, DE, CZ, PL, SWE

PC Interface Micro USB

Power Source 700mAh built-in lithium battery

Dimensions 58 x 43 x 23mm, 68g

System requirements

for mass storage function: Microsoft Windows XP, Vista, Win7, Win8, Mac 10.2 or above for pc cam function: Microsoft Windows XP (SP3), Vista, Win 7, Win 8, Mac 10.2